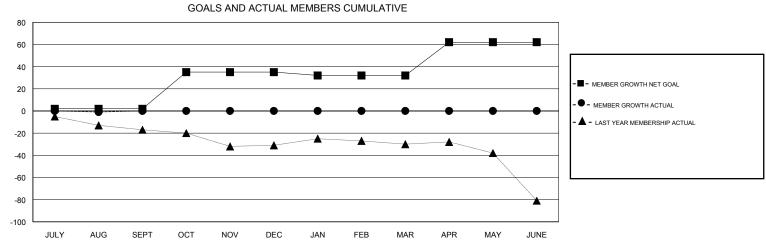

## **GORDON ZIEGLER LOCATION MANITOBA GMT CA** Clubs Members RESULTS FOR 2018-2019 RESULTS FOR 2018-2019 NEW CLUBS NEW CLUB GOAL DROPPED CLUBS MEMBER GROWTH NET MEMBER GROWTH DROPPED QUARTER QUARTER GOAL ACTUAL MEMBERS ACTUAL (including transfers) 0 0 0 2 JULY/AUG/SEPT JULY/AUG/SEPT 0 33 0 0 OCT/NOV/DEC OCT/NOV/DEC 0 0 0 -3 0 0 JAN/FEB/MAR JAN/FEB/MAR 0 0 30 0 0 APR/MAY/JUNE APR/MAY/JUNE